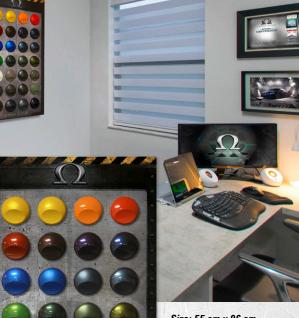

Omega-Skinz SHADE PARADE colour display

## Showcase colours at their best

Size: 55 cm x 96 cm **Shapes included** 

## in just one glance.

0

0

0

0

How do you present a colour collection so impressively that jaws drop? Simple: with the SHADE PARADE by Omega-Skinz.

This display blends sleek design with functionality, ensuring every colour gets the attention it deserves.

Crafted from sturdy 6mm Di-Bond, the display is securely mounted using an aluminum spacer frame on the back. The 28 precisely placed holes hold small bolts where the shapes hang freely. This allows you to effortlessly take a colour sample and show it directly to your customer.