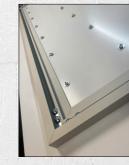

Crafted from sturdy 6mm Di-Bond, the display is securely mounted using an aluminum spacer frame on the back. The 28 precisely placed holes hold small bolts where the shapes hang freely. This allows you to effortlessly take a colour sample and show it directly to your customer.

Comes complete, including molds. Packed per display in cardboard.

The SHADE PARADE display hangs 18mm from the wall, creating an elegant effect.

Strong anodized aluminum hanging frame on the back.

The 'hanging hooks' consist of Allen screws, washers, and nuts that fit perfectly into the premilled holes