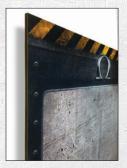

Crafted from sturdy 6mm Di-Bond, the display is securely mounted using an aluminum spacer frame on the back. The 28 precisely placed holes hold small bolts where the shapes hang freely. This allows you to effortlessly take a colour sample and show it directly to your customer.

Comes complete, including molds. Packed per display in cardboard.

The SHADE PARADE display hangs 18mm from the wall, creating an elegant effect.

Strong anodized aluminum hanging frame on the back.

The 'hanging hooks' consist of Allen screws, washers, and nuts that fit perfectly into the premilled holes