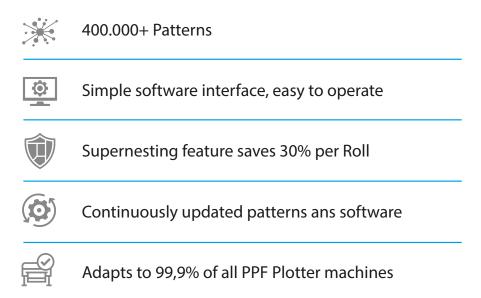

### Cut what you want

Shape Central offers over 400,000 digitized 1:1 scale patterns of a wide variety of objects. Simply search, select, and start cutting with precision.

#### Cut what you want

Shape Central contains over 400,000 digitized patterns of various objects at a 1:1 scale. Search for what you need, select it, and start cutting.

#### Super easy to use

No time or desire to master complex software? No worries. Shape Central is intuitive and straightforward. All buttons are clearly labeled, and you have everything you need right at your fingertips. We also have simple instructional videos available for you.

#### **Super nesting**

Perfect for those who want to save as much film as possible during cutting. With the super nesting feature, Shape Central arranges all the parts as efficiently as possible, leaving minimal empty spaces. Cutting more efficiently than this is nearly impossible!

#### **Automatic updates**

You don't have to do anything to stay up to date. Pattern and software updates are automatically added and installed every week without you noticing.

#### No complicated drivers needed

Shape Central automatically recognizes your cutting plotter as soon as it is connected, without the need to install special drivers. The program works optimally with roll plotters.