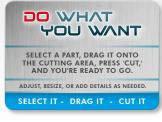

#### Do what you want

Simply choose the part you need and drag it to the cutting surface. That's it! Press 'cut,' and you can get started right away. Want to rotate, enlarge, shrink, adjust lines, or draw something yourself? No problem! With Shape Central, you can do it all quickly and easily.