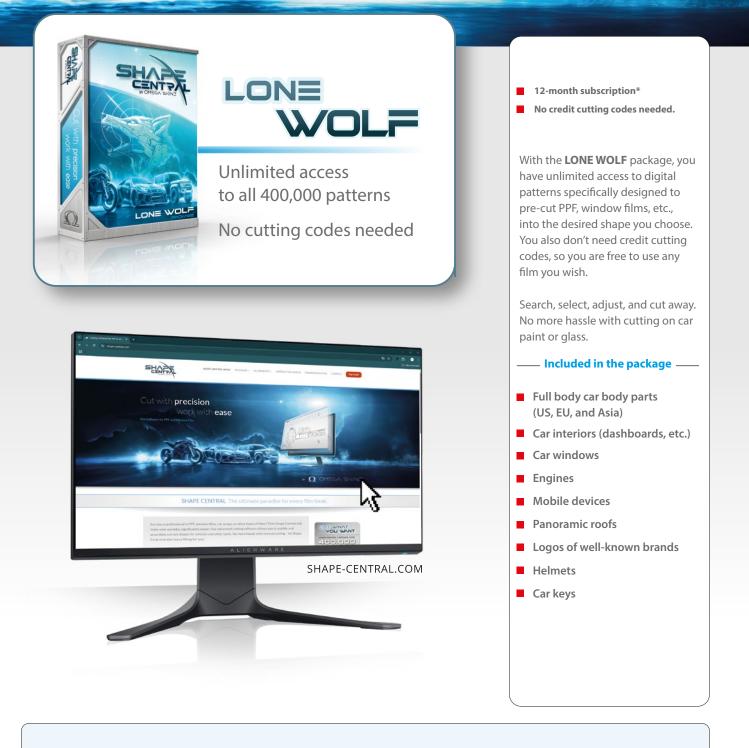

# The package that suits you. Start cutting!

\* EXTRA EXPLANATION

A subscription is concluded for 12 months and runs per calendar year. If a first subscription is concluded during the year, the remaining months of that year are calculated until December 31. After that, a new year starts with a new annual subscription.

# Shape Central offers **Maximum** flexibility for **saving** film and for **efficient** installation.

Shape Central is an online cutting program with more than 400,000 patterns, specially designed for accurately cutting PPF films and window films according to the contours of car bodies, car windows, and motorcycle parts. But that's not all: the Shape Central library also includes patterns for helmets, logos, and electronic devices. Choose Shape Central and make your work easier.

## This is what Shape Central has to offer:

- Car body parts (US, EU, and Asia)
- Car interior
- Car windows
- Motorcycles
- Mobile devices
- Panoramic roofs
- Logos of famous brands
- Helmet designs
- Car keys