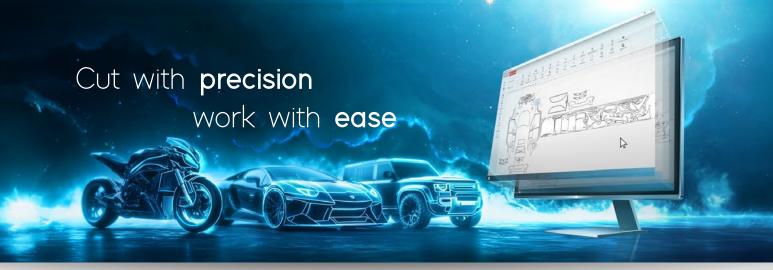

# Save 30% material, Save 50% time!

Are you a professional in PPF, window films, car wraps, or other types of films? Then Shape Central will make your workday significantly easier. Our advanced cutting software allows you to quickly and accurately cut out shapes for vehicles and other parts. No more hassle with manual cutting – let Shape Central do the heavy lifting for you!

### Cut what you want

Shape Central offers over 400,000 digitized 1:1 scale patterns of a wide variety of objects. Simply search, select, and start cutting with precision.

#### Cut what you want

Shape Central contains over 400,000 digitized patterns of various objects at a 1:1 scale. Search for what you need, select it, and start cutting.