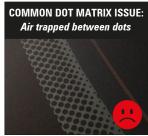

### **DOT MATRIX ISSUE**

Every tinter knows the struggle: getting film to stick perfectly over the dot matrix. Gels and liquids promise a fix - but they fall short. We've cracked the code. With our film and the right technique, the problem is history.

Good adhesion on the dot matrix

The stubborn white air pockets in the dot matrix are a constant frustration for many.

With SUNRAGE window film, you can achieve a flawlessly sealed dot matrix.