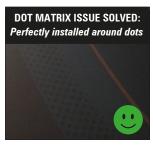

### **DOT MATRIX ISSUE**

Every tinter knows the struggle: getting film to stick perfectly over the dot matrix. Gels and liquids promise a fix - but they fall short. We've cracked the code. With our film and the right technique, the problem is history.

Good adhesion on the dot matrix

The stubborn white air pockets in the dot matrix are a constant frustration for many.

With SUNRAGE window film, you can achieve a flawlessly sealed dot matrix.